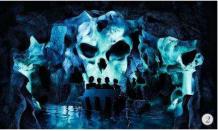

#### Indiana Jones<sup>™</sup> and The Temple

of Peril<sup>(2)</sup> (2) — Embark on a daring mine carriage ride that loops you right into the heart of ancient ruins

**The Twilight Zone Tower of Terror™** — Plummet 13 floors aboard an elevator that travels faster than the speed of gravity