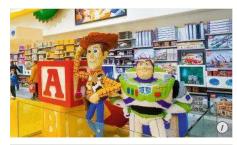

# Buffalo Bill's Wild West Show… with Mickey and Friends! — Disney Village®

After a day of adventure, join Mickey and Friends for a rootin' tootin' dinner-show with cowboys and indians. ②

90 min. show, Friday to Tuesday at 6.30 pm and  $9.30 \text{pm}^{\scriptscriptstyle(2)}$ 

• Pre-book and save up to 15%<sup>(3)</sup> on 2<sup>nd</sup> Category adult prices

21<sup>st</sup> Mar - 6<sup>th</sup> Nov 2018 (except the dates below) Price per adult: £48 (€55) / Price per child<sup>(1)</sup>: £38(€43)

# • Regular prices at gate apply to the dates below

30<sup>th</sup> Mar - 7<sup>th</sup>, 27<sup>th</sup> - 29<sup>th</sup> Apr, 27<sup>th</sup> Jul -25<sup>th</sup> Aug, 19<sup>th</sup> Oct - 3<sup>rd</sup> Nov 2018 Price per adult: £57 (€65) / Price per child<sup>(1)</sup>: £42(€48)