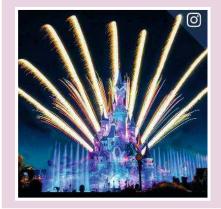

### DISNEY ILLUMINATIONS

Light up your night with our dazzling shows. Gaze in awe at *Sleeping Beauty Castle* as Mickey leads you through our new *Disney Illuminations*, where magnificent fireworks, incredible light projections and stunning special effects bring Disney tales to life like never before — including *Star Wars™*, *Frozen* and *Pirates of the Caribbean*.④