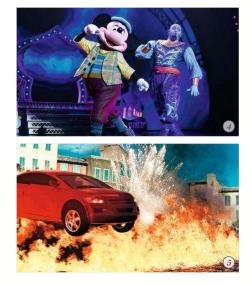

**Disney Junior Live on Stage!** — Watch some beloved Disney Channel Characters spring to life on stage **Stitch Live!** — See Stitch like never before in an out-of-this-world experience

**Meet Mickey Mouse** (2) — Head backstage to meet magician Mickey in between shows

Moteurs... Action! Stunt Show Spectacular (3) — A sensational, wheelscreeching Disney stunt show

Fireworks, parades, certain shows and festivals are on selected dates and are subject to weather conditions and changes. Attractions, entertainment, shops and restaurants may be closed, modified, delayed or cancelled without prior notice.