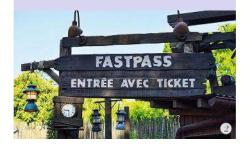

# SAVE TIME WITH FASTPASS® AND SINGLE RIDER

Our FASTPASS® service helps you cut down on queue times at some of the most popular attractions in the Disney® Parks ②. It gives you a specific return time to enjoy the attraction via the FASTPASS® entrance<sup>(4)</sup>. And with SINGLE RIDER you can jump ahead via the special entrance if you're willing to ride separately from your group<sup>(5)</sup>.