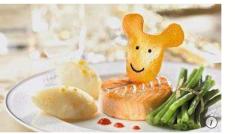

# Dine out, *Disney style*

Treat your taste buds to fine French cuisine, hearty Italian feasts and authentic American bites — to name just a few. With a choice of over 50 restaurants and 4 dining experiences (meals with Disney Characters, table service, all-you-can eat buffet and quick meals) across Disneyland® Paris, you'll find the perfect place to unwind from a day of shimmering shows and jaw-dropping attractions.

### BOOK BEFORE YOU ARRIVE

Our Meal Plans are the perfect way to try out our restaurants and enjoy memorable mealtimes with Disney Characters. ①

### CHOOSE STANDARD, PLUS OR PREMIUM

Once you've decided on Half Board or Full Board, choose between our Standard, Plus or Premium options. Each one gives you access to an increasing number of restaurants and food options in the Resort. Price example for Standard Half Board Meal Plan Adult: £34 (€39) / Child\*: £25 (€28), per night booked